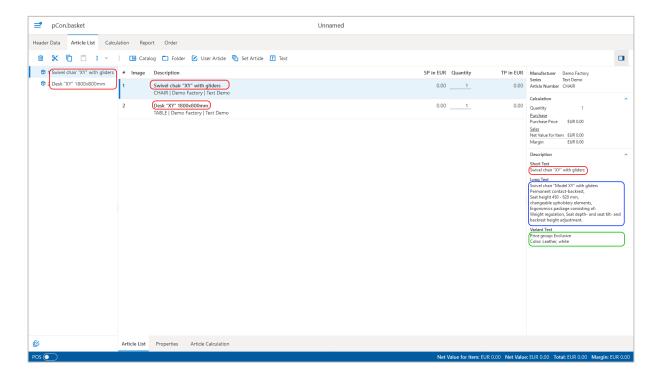

: Exclusive Color: Leather, white | eat tilt- and     |        |        |
| 2   | TABLE                                                                                                                                                                                                                                                                       | 1,00              | 0,00   | 0,00   |
|     | Desk "Model XY" Rectangular desk with square four-fo Tabletop thickness 25 mm, infinitely h 1800 x 800 x 680-820 mm (W x D x h Price group: Exclusive Material: Natual oak                                                                                                  | neight adjustable |        |        |

Form

© 2020 EasternGraphics GmbH OCD Article text guideline 4/7



## 5 pCon.basket Online



#### Article list



Form



## 6 pCon.box



#### Article text



Article list



# 7 pCon.UI

| Swivel chair "Model XY" with gliders                                                                                                                                                                                           | Desk "Model XY"                                                                                                                                                                        |  |  |
|--------------------------------------------------------------------------------------------------------------------------------------------------------------------------------------------------------------------------------|----------------------------------------------------------