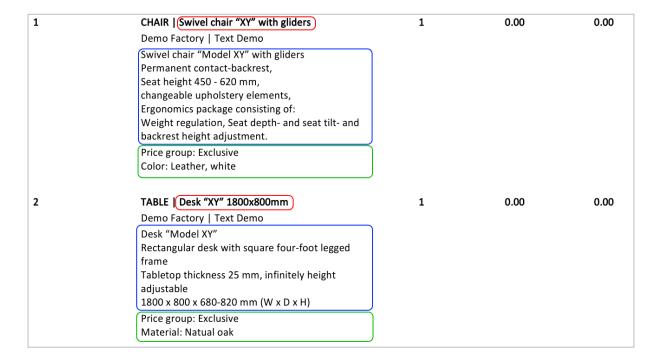

# 7 pCon.UI

| Swivel chair "Model XY" with gliders                                                                                                                                                                                           | Desk "Model XY"                                                                                                                                                                        |  |  |
|--------------------------------------------------------------------------------------------------------------------------------------------------------------------------------------------------------------------------------|----------------------------------------------------------------------------------------------------------------------------------------------------------------------------------------|--|--|
| Demo Factory   Text Demo   CHAIR                                                                                                                                                                                               | Demo Factory   Text Demo   TABLE                                                                                                                                                       |  |  |
| BASE ARTICLE-PROPERTIES                                                                                                                                                                                                        | BASE ARTICLE-PROPERTIES                                                                                                                                                                |  |  |
| Price group<br>Exclusive                                                                                                                                                                                                       | Price group Exclusive                                                                                                                                                                  |  |  |
| Color<br>Leather, white                                                                                                                                                                                                        | Material<br>Natual oak                                                                                                                                                                 |  |  |
| Demo Factory   Text Demo   CHAIR                                                                                                                                                                                               | Demo Factory   Text Demo   TABLE                                                                                                                                                       |  |  |
| Swivel chair "Model XY" with gliders Permanent contact-backrest, Seat height 450 - 620 mm, changeable uphoistery elements, Ergonomics package consisting of: Weight regulation, Seat depth- and seat tilt- and backrest height | Desk "Model XY" Rectangular desk with square four-foot legged frame Tabletop thickness 25 mm, infinitely height adjustable 1800 x 800 x 680-820 mm (W x D x H)  Price group: Exclusive |  |  |
| Price group: Exclusive Color: Leather, white                                                                                                                                                                                   | Material: Natual oak                                                                                                                                                                   |  |  |

Article information