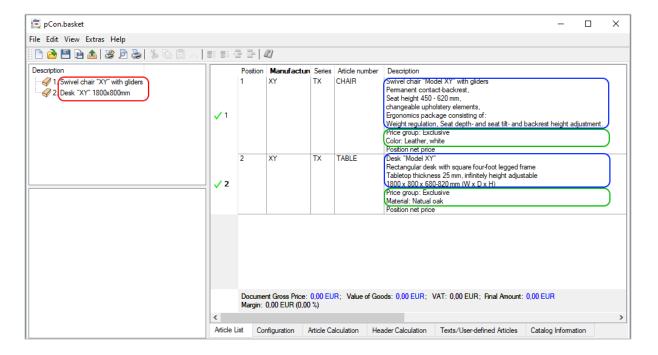

# 3 pCon.basket

Article list

| Pos | Article code / Description              | Quantity         | PU/EUR | IT/EUR |
|-----|-----------------------------------------|------------------|--------|--------|
| 1   | CHAIR                                   | 1,00             | 0,00   | 0,00   |
|     | Swivel chair "Model XY" with gliders    |                  |        |        |
|     | Permanent contact-backrest,             |                  |        |        |
|     | Seat height 450 - 620 mm,               |                  |        |        |
|     | changeable upholstery elements,         |                  |        |        |
|     | Ergonomics package consisting of:       |                  |        |        |
|     | Weight regulation, Seat depth- and se   | at tilt- and     |        |        |
|     | backrest height adjustment.             |                  |        |        |
|     | Price group: Exclusive                  | )                |        |        |
|     | Color: Leather, white                   |                  |        |        |
| 2   | TABLE                                   | 1,00             | 0,00   | 0,00   |
|     | Desk "Model XY"                         |                  |        |        |
|     | Rectangular desk with square four-foo   | t legged frame   |        |        |
|     | Tabletop thickness 25 mm, infinitely he | eight adjustable |        |        |
|     | 1800 x 800 x 680-820 mm (W x D x H      | )                |        |        |
|     | Price group: Exclusive                  |                  |        |        |
|     | Material: Natual oak                    |                  |        |        |

Form

© 2020 EasternGraphics GmbH OCD Article text guideline 3/7