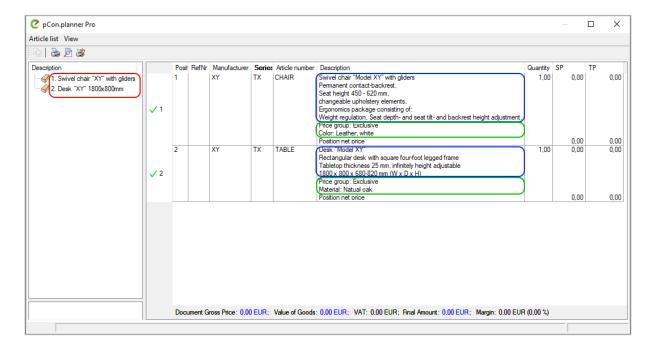

### Article list

| Pos | Article code / Description                                                                                                                                                                                                                                                  | Quantity          | PU/EUR | IT/EUR |
|-----|-----------------------------------------------------------------------------------------------------------------------------------------------------------------------------------------------------------------------------------------------------------------------------|-------------------|--------|--------|
| 1   | CHAIR                                                                                                                                                                                                                                                                       | 1,00              | 0,00   | 0,00   |
|     | Swivel chair "Model XY" with gliders Permanent contact-backrest, Seat height 450 - 620 mm, changeable upholstery elements, Ergonomics package consisting of: Weight regulation, Seat depth- and s backrest height adjustment.  Price group: Exclusive Color: Leather, white | eat tilt- and     |        |        |
| 2   | TABLE                                                                                                                                                                                                                                                                       | 1,00              | 0,00   | 0,00   |
|     | Desk "Model XY" Rectangular desk with square four-fo Tabletop thickness 25 mm, infinitely h 1800 x 800 x 680-820 mm (W x D x h Price group: Exclusive Material: Natual oak                                                                                                  | neight adjustable |        |        |

Form

© 2020 EasternGraphics GmbH OCD Article text guideline 4/7